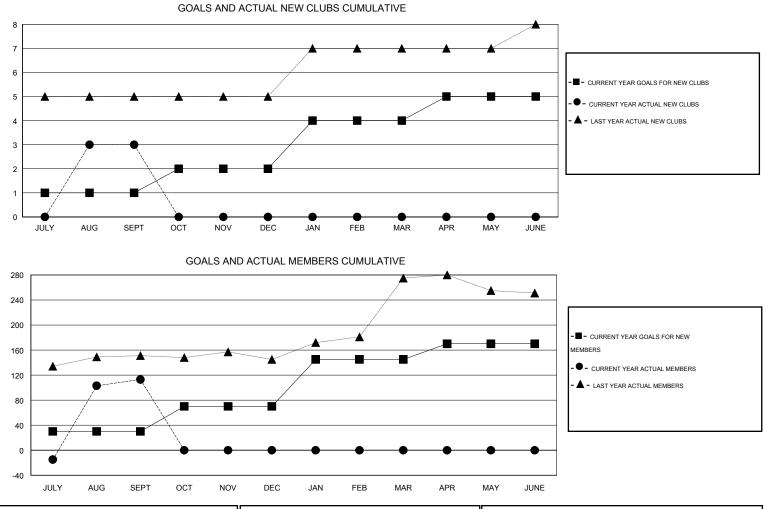

## LOCATION INDIA

| -             |                  | Clubs             |                  |                  | Members               |                    |                                     |                    |                  |  |
|---------------|------------------|-------------------|------------------|------------------|-----------------------|--------------------|-------------------------------------|--------------------|------------------|--|
|               | RESUL            | LTS FOR 2016-2017 |                  |                  | RESULTS FOR 2016-2017 |                    |                                     |                    |                  |  |
| QUARTER       | NEW CLUB<br>GOAL | NEW CLUBS         | DROPPED<br>CLUBS | NET<br>GAIN/LOSS | QUARTER               | NEW MEMBER<br>GOAL | CHARTER AND<br>NEW MEMBERS<br>ADDED | DROPPED<br>MEMBERS | NET<br>GAIN/LOSS |  |
| JULY/AUG/SEPT | 1                | 3                 | 0                | 3                | JULY/AUG/SEPT         | 30                 | 180                                 | 67                 | 113              |  |
| OCT/NOV/DEC   | 1                | 0                 | 0                | 0                | OCT/NOV/DEC           | 40                 | 0                                   | 0                  | 0                |  |
| JAN/FEB/MAR   | 2                | 0                 | 0                | 0                | JAN/FEB/MAR           | 75                 | 0                                   | 0                  | 0                |  |
| APR/MAY/JUNE  | 1                | 0                 | 0                | 0                | APR/MAY/JUNE          | 25                 | 0                                   | 0                  | 0                |  |